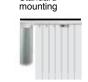

g or 35kg 220v motor, or a 45kg rechargeable battery powered motor. Brackets are available to suit Top Fix, Face Fix or Double Face Fix installation applications.

The track is available in both GLIDE and RIPPLE options. The Ripple Runners are available in a variety of fullness options. You can choose between the press stud and snap tape or hook tape options. The master carrier is driven by a low friction rubber belt, and different arms are available for the master carrier to suite your application.

## MOTORISED CURTAIN TRACK





Top Fix Swivel Bracket

Top Fix one touch bracket









- · Bending radius from 300 mm. · Large choice of rail shapes.
- · Curtain weight up to 60 kg.

Universal

· Rail up to 12 m long.

· Large range of accessories to adapt to different types of curtains:





Rubber belt



Central opening



DRY CONTACT

## - Heavy duty, High performance design

- Quiet operation
- Variety of motor options, 35 60kg's and 220v power or battery
- Adjustable limits and speed on the Glydea motor
- Variety of Remote control options, as well as integration with home automation
- A variety of runner and installation configurations to choose from
- Curtains can be operated by hand when the power is off
- Somfy tracks can be custom bent, or supplied with 90deg, 45deg or continuous curves.
- 5 year warranty

Standard



Mounting

Lateral opening